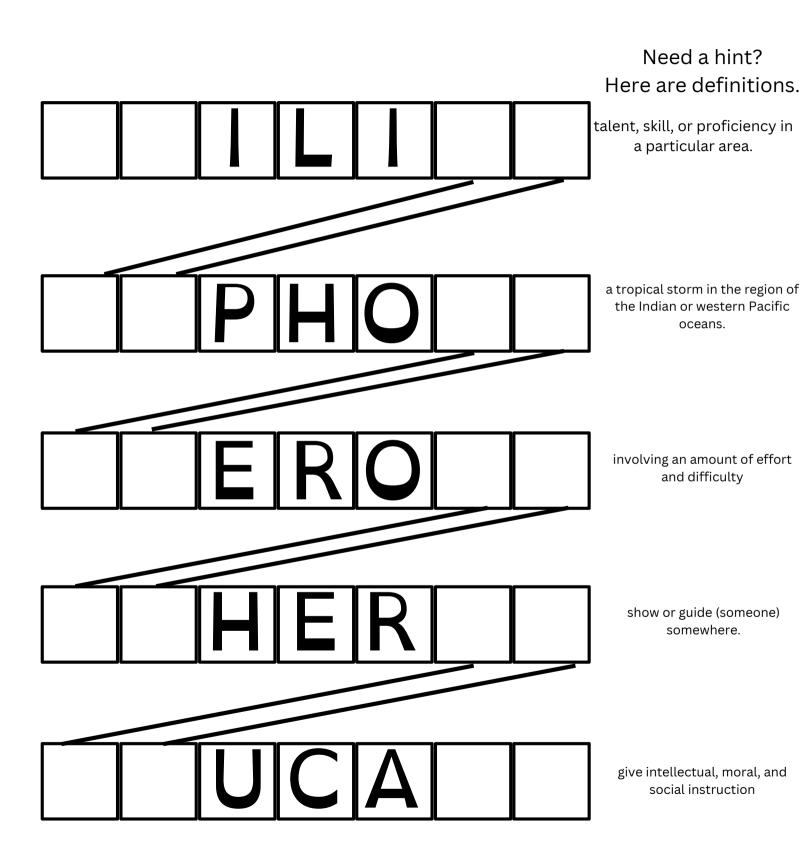

#### **Dot-to-Dot Puzzle**

| Staff Initials: |  |
|-----------------|--|
|-----------------|--|

Solve the dot-to-dot puzzle, then write a story inspired by the picture.

Staff Initials:\_\_\_\_\_

First complete the 7-letter word at the top of each diagram. Then use the last two letters of the first word as the first two letters of the second word.