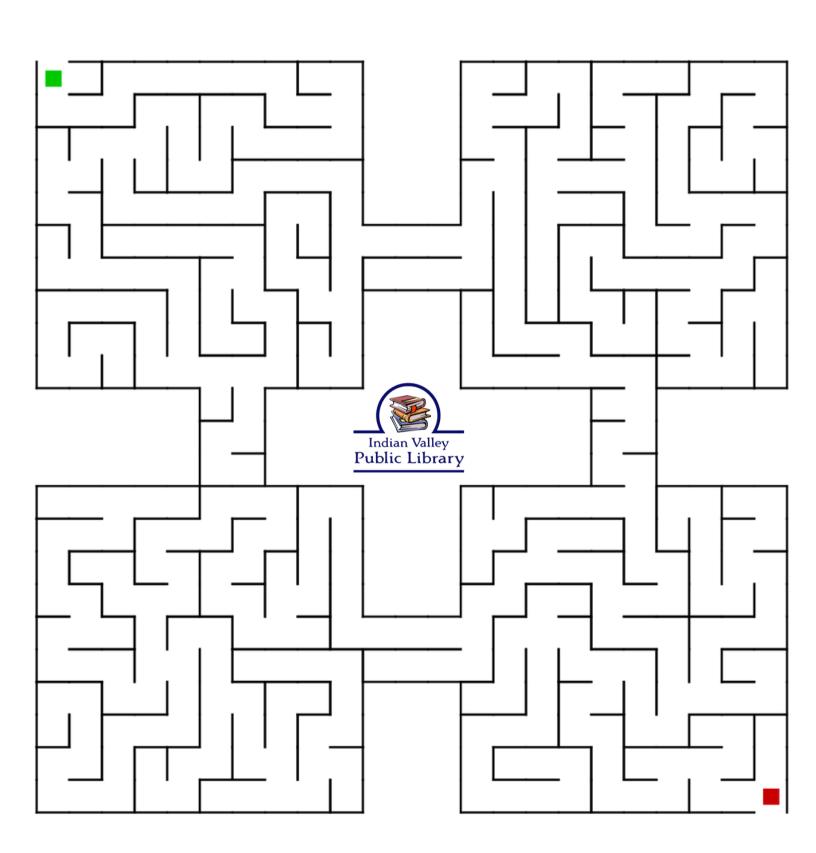

### Complete the following activity to receive one raffle ticket or token.

Staff initials: \_\_\_\_\_

Complete the maze to escape the library.

| Name:    | Date: |
|----------|-------|
| radific. | Date. |