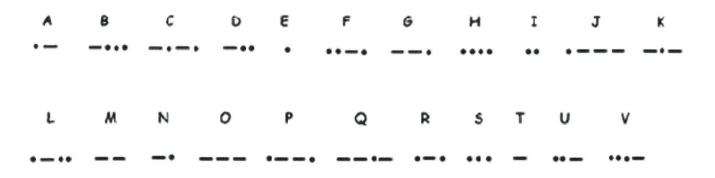

Total:\_\_\_\_

|   |             |   | <b>ODE MORSE</b><br>10RSE CODE |   |            |
|---|-------------|---|--------------------------------|---|------------|
| Α | · <b>—</b>  | J | · <b></b>                      | S | • • •      |
| В | <b>—···</b> | K | <b>—·</b>                      | Т | _          |
| C | <b>—·—·</b> | L | •                              | U | ··-        |
| D | <b>—··</b>  | M |                                | V | ···-       |
| Ε | •           | N | <b>—</b> ·                     | W | .——        |
| F | •••         | 0 |                                | Х | <b>—…—</b> |
| G |             | Ρ | · <b>——</b> ·                  | Υ |            |
| Н | • • • •     | Q | $\cdot-$                       | Ζ |            |
| ı | ••          | R | •—•                            |   |            |

Source: https://www.magneticmemorymethod.com/morse-code-mnemonics/

Staff Initials:\_\_\_\_\_