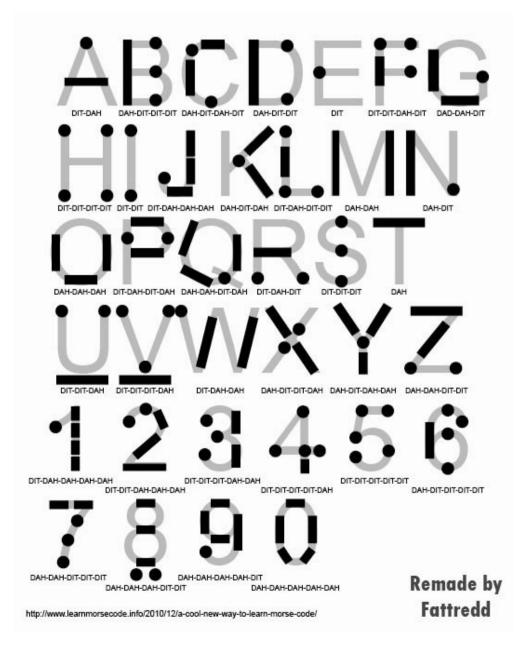

### Morse Code Message

Samuel Morse invented Morse Code -- a series of dots and dashes that represent different letters and numbers. Place the correct letter above each code below to discover 4 secret words!

Use Morse Code to write secret notes to your friends!

w x y z

1 .- .-. -

4 -- .- .-. ... ...

Complete the following activity to receive one raffle ticket or token.

| Staff Initials: |
|-----------------|
|-----------------|