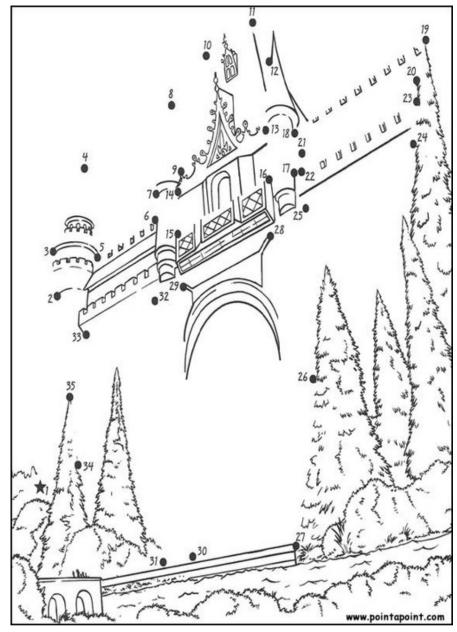

#### **Dot-to-Dot Puzzle**

| Staff Initials: |  |
|-----------------|--|
|-----------------|--|

Solve the dot-to-dot puzzle, then write a story inspired by the picture.

Staff Initials:\_\_\_\_\_

First complete the 7-letter word at the top of each diagram. Then use the last two letters of the first word as the first two letters of the second word.