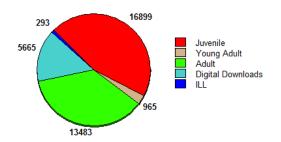

TOTAL | +  | - | TOTAL  |
|----------------------|----------------|----|---|--------|
| FRANCONIA TWP        | 6,687          | 22 | 1 | 6,708  |
| LOWER SALFORD TWP    | 6,964          | 24 | 2 | 6,986  |
| SALFORD TWP          | 1,378          | 3  |   | 1,381  |
| SOUDERTON BORO       | 4,956          | 7  | 2 | 4,961  |
| TELFORD BORO         | 3,541          | 13 | 3 | 3,551  |
| ONLINE IV PATRONS*   |                | 21 |   |        |
| TOTAL IV PATRONS     | 23,526         | 90 | 8 | 23,608 |
| ACCESS BUCKS FL      |                | 20 | 2 |        |
| ACCESS MCNPL         |                | 28 | 1 |        |
| ACCESS OTHER         |                | 2  |   |        |
| TOTAL ACCESS PATRONS | 7,033          | 50 | 3 | 7,080  |

### 35,758 Items Borrowed

#### **Items Borrowed**



#### **Wireless Printing Use**

BW: 239 Color: 39

#### **Website Stats:**

12,876 views, 8,247 site sessions, 4,012 unique

Ancestry: 441 searches, 139 downloads

Data axle: Reference solutions: 13 logins, 465

downloads

#### Morningstar:

March—66 searches, 55 record views April—39 searches, 7 record views

**Driver's Education Program:** 7 visits

Learning Express: 5 hits

Mango Languages: 39 sessions

## **April Fun at IVPL**



StoryWalk Kick-off



StoryWalk Kick-off



Homeschool Financial Literacy w/Univest