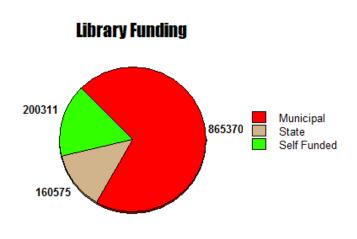

# Library Funding

#### Municipal

IVPL receives funding from five of the six municipalities in the Souderton Area School District. These municipalities include: Franconia, Lower Salford, Salford, Souderton and Telford. This amount constitutes about 70% of our yearly income.

| Municipality  | Assessment    | Millage | Annual    |
|---------------|---------------|---------|-----------|
| Franconia     | 866,642,387   | 0.00033 | 285,991   |
| Lower Salford | 1,144,130,114 | 0.00033 | 377,554   |
| Salford       | 211,137,790   | 0.00033 | 69,675    |
| Souderton     | 290,501,060   | 0.00030 | 87,150    |
| Telford       | 204,436,390   |         | 45,000    |
|               |               |         | \$865,370 |

#### Self-funded

IVPL self-funds the budget by collecting fines and fees, through their Annual Appeal, and profits from the used book sales. We also seek, when possible, grant funding. These numbers are variable and are different every year. This income constitutes 17% of our overall budget.

#### **State**

State money comes from Commonwealth Libraries, a Department of Education. This year we received our first increase (18%) in State funding since the drastic cuts in 2008-2009 budget (30%). We continue to work hard with the legislature to restore much needed funding. This constitutes 13% of our yearly budget.