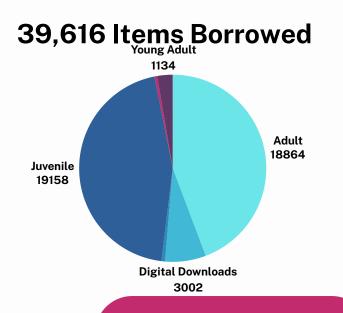

your library provides an inclusive and supportive community where everyone belongs.

Get ready to explore, become inspired, and connect with your library this National Library Week. Libraries are there for you, all the way to the finish line.

- Do you love getting lost in the stories of the library's summer reading program, storytime, or book club?
- When you walk through the library's doors, are you looking for a quiet nook to study?
- What's your favorite thing to check outbooks, movies, cake pans, seeds?
- Do you attend programs to enrich your mind, meet local authors, or find support from your community?

We want to know how YOU library!

## Library /lī-brer-ē/ (verb)

To engage with the awesome programs, resources, and community available at a library.

## **February Statistics**





10925

| March 2024                | PREVIOUS TOTAL | +   | - | NEW TOTAL |
|---------------------------|----------------|-----|---|-----------|
| FRANCONIA TWP             | 6,992          | 37  | 1 | 7,028     |
| LOWER SALFORD TWP         | 7,342          | 46  | 4 | 7,384     |
| SALFORD TWP               | 1,438          | 4   | 1 | 1,441     |
| SOUDERTON BORO            | 5,107          | 21  | 1 | 5,127     |
| TELFORD BORO              | 3,684          | 20  |   | 3,704     |
| <b>ONLINE IV PATRONS*</b> |                | 38  |   |           |
| TOTAL IV PATRONS          | 24,563         | 128 | 7 | 24,684    |
| ACCESS BUCKS FL           |                | 42  |   |           |
| ACCESS MCNPL              |                | 37  | 3 |           |
| ACCESS OTHER              |