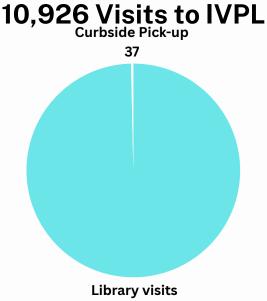

y—your library provides an inclusive and supportive community where everyone belongs.

Get ready to explore, become inspired, and connect with your library this National Library Week. Libraries are there for you, all the way to the finish line.

- Do you love getting lost in the stories of the library's summer reading program, storytime, or book club?
- When you walk through the library's doors, are you looking for a quiet nook to study?
- What's your favorite thing to check outbooks, movies, cake pans, seeds?
- Do you attend programs to enrich your mind, meet local authors, or find support from your community?

We want to know how YOU library!

## Library /lī-brer-ē/ (verb)

To engage with the awesome programs, resources, and community available at a library.

## **February Statistics**





10925

| March 2024                | PREVIOUS TOTAL | +   | - | NEW TOTAL |
|---------------------------|----------------|-----|---|-----------|
| FRANCONIA TWP             | 6,992          | 37  | 1 | 7,028     |
| LOWER SALFORD TWP         | 7,342          | 46  | 4 | 7,384     |
| SALFORD TWP               | 1,438          | 4   | 1 | 1,441     |
| SOUDERTON BORO            | 5,107          | 21  | 1 | 5,127     |
| TELFORD BORO              | 3,684          | 20  |   | 3,704     |
| <b>ONLINE IV PATRONS*</b> |                | 38  |   |           |
| TOTAL IV PATRONS          | 24,563         | 128 | 7 | 24,684    |
| ACCESS BUCKS FL           |                | 42  |   |           |
| ACCESS MCNPL              |                | 37  | 3 |           |
| ACCESS OTHER              |