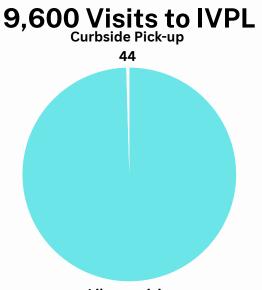

## **February Statistics**

Library visits 9556

| 5550                      |                |  |     |   |           |
|---------------------------|----------------|--|-----|---|-----------|
| February 2024             | PREVIOUS TOTAL |  | +   | - | NEW TOTAL |
| FRANCONIA TWP             | 6,961          |  | 33  | 2 | 6,992     |
| LOWER SALFORD TWP         | 7,311          |  | 33  | 2 | 7,342     |
| SALFORD TWP               | 1,427          |  | 11  |   | 1,438     |
| SOUDERTON BORO            | 5,095          |  | 15  | 3 | 5,107     |
| TELFORD BORO              | 3,673          |  | 12  | 1 | 3,684     |
| <b>ONLINE IV PATRONS*</b> |                |  | 28  |   |           |
| TOTAL IV PATRONS          | 24,467         |  | 104 | 8 | 24,563    |
| ACCESS BUCKS FL           |                |  | 39  | 1 |           |
| ACCESS MCNPL              |                |  | 34  | 1 |           |
| ACCESS OTHER              |                |  | 2   |   |           |
| TOTAL ACCESS PATRONS      | 7,595          |  | 75  | 2 | 7,668     |
|                           |                |  |     |   |           |