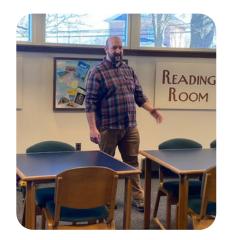

The McLean Reading Room embodies the values and principles that Lewis held dear. The McLean Reading Room serves various purposes, providing a welcoming space for visitors to read newspapers, magazines, and financial journals, play games like chess, bridge, and Mah Jong, work on community puzzles, and study.

We decided a unique art piece would personalize the space and reflect Lew's life. Local artist Harry Boardman suggested a panel of murals. Arlene provided Harry with photographs and memories of Lew's hobbies and travel experiences. We are grateful to Harry for his exceptional artwork, which truly captured the essence of Lew's life and the purpose of this room.