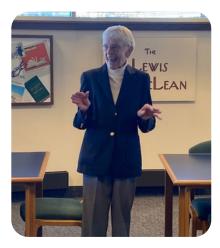

## Lewis McLean Reading Room Dedication

On Sunday, March 3, we gathered to celebrate the dedication of the McLean Reading Room, which was made possible by the generous donation of Dr. Arlene McLean.

Lewis and Arlene were not only accomplished scientists but also ardent supporters of the arts, sciences, and culture. They shared an equal partnership in both their personal and professional lives, and their love for each other and their work was evident to all who knew them.

The McLean Reading Room embodies the values and principles that Lewis held dear. The McLean Reading Room serves various purposes, providing a welcoming space for visitors to read newspapers, magazines, and financial journals, play games like chess, bridge, and Mah Jong, work on community puzzles, and study.

This reading room represents a space where people from all walks of life can come together to learn, explore, and share their passions. It is a tribute to the kindness of Arlene McLean and the legacy of Lewis McLean. The McLean Reading Room is a fitting tribute to Lewis, and we are grateful to Arlene for her generosity.