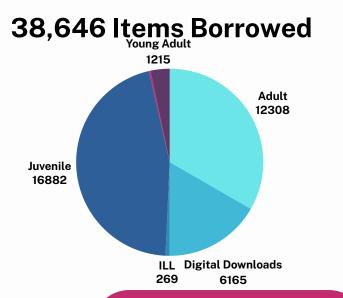

## Programs Attendance

| Children | 47  | 1,337 |  |
|----------|-----|-------|--|
| YA       | 4   | 34    |  |
| Adult    | 60  | 697   |  |
| Total    | 111 | 2,558 |  |
|          |     |       |  |