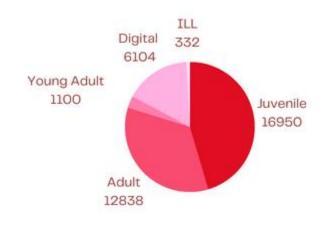

document, goals and objectives will be updated annually.

#### StoryWalk® at Alvin C. Alderfer Park

IVPL in collaboration with Lower Salford Township have successfully implemented installation of StoryWalk®. StoryWalk® is a wonderful way for adults and their young children to combine literacy skills and healthy exercise as they walk to each of the 20 reading stations.

#### **Technology Upgrades in Community Room**

Working with Profound Technologies, the Community Room received upgrades to AVscreens, microphones- and room conferencing software. We now have the capability to host programs in-person, virtually, and hybrid. Businesses can take advantage of our remote conference and space to conduct business.

# **January Statistics**

### 9,186 Visits to IVPL

### 37,324 Items Borrowed





### **New Library Cards**

|                    | PREVIOUS |     |   |        |
|--------------------|----------|-----|---|--------|
| January 2023       | TOTAL    | +   | - | TOTAL  |
| FRANCONIA TWP      | 6,583    | 48  | 4 | 6,627  |
| LOWER SALFORD TWP  | 6,824    | 52  | 1 | 6,875  |
| SALFORD TWP        | 1,350    | 8   |   | 1,358  |
| SOUDERTON BORO     | 4,887    | 25  | 1 | 4,911  |
| TELFORD BORO       | 3,496    | 17  |   | 3,513  |
| ONLINE IV PATRONS* |          | 52  |   |        |
| TOTAL IV PATRONS   | 23,140   | 150 | 6 | 23,284 |
| ACCESS BUCKS FL    |          | 32  | 3 |        |
| ACCESS MCNPL       |          | 34  |   |        |
| ACCESS OTHER       |          | 2   |   |        |
| TOTAL ACCESS       |          |     |   |        |
| PATRONS            | 6,849