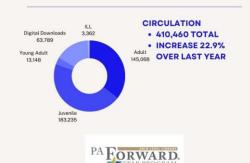

## 2022 Year in Review

98,785

3,432 Hours Open

LIBRARY CARDS 29,989

4,528 HOURS OF SERVICE

That's 29 people per hour!

PROGRAM ATTENDEES

**PROGRAMS** 

1,149

13,649